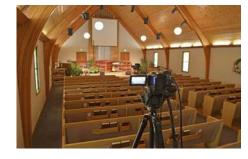

The following are the 5 stages of streaming with brief explanation of the technology and how a viewer is able to watch a live broadcast of their Sunday Service on their computer or hand held device:

**Step 1** - Video cameras and microphones in the church capture the live Sunday Service or the recorded event. Until you get to this phase, we will work with you helping you clearly define your vision and have a qualified group of staff or volunteers in line to help bring the vision to reality. It also allows those to connect to your ministry and view a service live or On Demand after it's over. Now; there is no reason a person should miss a service from your church.