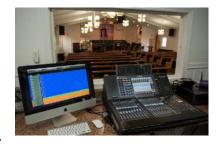

**Step 2** - The content is captured and encoded within our platform.

A media streaming service dedicated solely to assisting churches of all sizes and denominations develop outreach broadcast ministries.

**Step 3** - The computer software "streams" and continually uploads the

event video and audio Internet connection to a "Content Distribution Network" or CDN located all over the world and is constantly storing and sharing the digital content or "up-loaded stream".